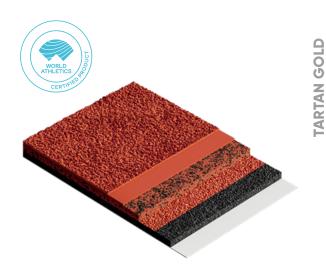

### TARTAN GOLD

ATHLETICS

Polytan's Tartan GOLD is a high-performance surface for elite international sport that shines both inside and out. Its combined construction features a full PU top layer and cushioning levelling layer that makes the water-permeable Tartan surface exceptionally durable and highly shock absorbent. Thanks to the interspersed granules in the wear layer, Tartan GOLD is ideal for running shoes with spikes. Because it also offers extremely high acceleration, energy-boosting tread elasticity, and high abrasion-resistance, it is the perfect surface for record-breaking sport – certified in accordance with World Athletics requirements.

#### **PROPERTIES**

- Multi-layered poured surface
- Impermeable
- Granules interspersed with visible tips, extremely spike-compatible
- Combination of full PU top layer and cushioning levelling layer

AREAS OF USE