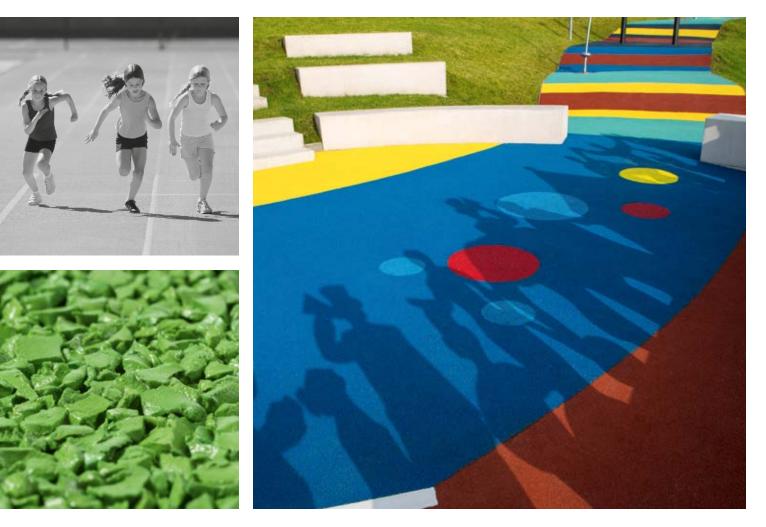

# polytan

WATER-PERMEABLE PolyPlay SE

# SINGLE-LAYER MULTIFUNCTIONAL ABILITY WITH A SMOOTH SURFACE

Like its sister product the PolyPlay S, the PolyPlay SE is a durable, all-round surface primarily used on playing fields and facilities for ball sports and leisure activities. Its smooth surface and good ball bouncing response make it the ideal surface for ball sports in schools and a variety of outdoor facilities.

## BENEFITS

- Durable multi-function surface
- Optimum ball bouncing behaviour due to its smooth surface
- Low-maintenance and year-round use

MULITPURPOSE/SCHOOL SPORTS

Unlike the PolyPlay S, the PolyPlay SE is a single-layer surface. The PolyPlay S is water-permeable so that the surface dries out very quickly and is still slip-resistant. This means that the synthetic surface is suitable for year-round use as an all-weather pitch. Additional advantages include the high level of wear resistance and low maintenance costs. The PolyPlay SE is laid as a granulated surface and its single-layer construction means it has even greater durability than the S surface.