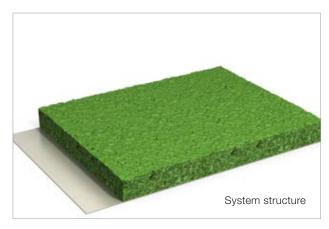

#### PROPERTIES

- Granulated, dual-layer surface
- Bound granules, flat-laid
- Water-permeable

Cross-section