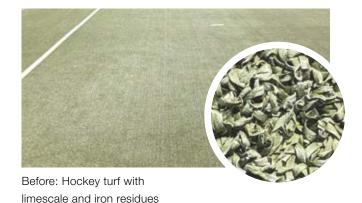

Many pitches and playing fields have a problem: Unsightly discolourations tarnish the overall impression. This is caused by limescale (CaCO<sub>3</sub>). Depending on the degree of hardness, our water contains different amounts of dissolved calcium ions and magnesium ions. If there is a high degree of hardness and therefore calcareous water present, then regular irrigation and watering can lead to undesirable discolouration and residues on the surface of the synthetic turf. In addition to limescale, water which contains a lot of iron can also lead to reddish-brown deposits. This not only looks unpleasant, but can also damage the filaments in the long term. Furthermore, the deposits can impair how the ball rolls and the hockey match itself.