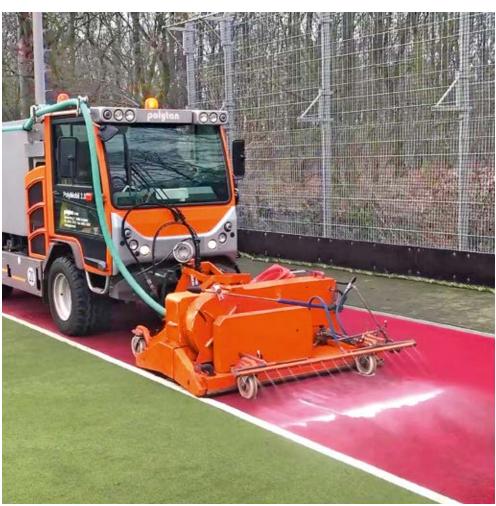

be cleaned with our newly developed Polytan PolyMobil 2.0 synthetic turf wet cleaning unit. The cleaning fluid is collected along with the limescale and iron residues in a special container and the process water is disposed of correctly. The hockey turf can then be played on again immediately. Cleaning with Polytan ClearTurf M1 is carried out by our specially trained, skilled personnel. This enables us to ensure that all requirements and local water laws and regulations are complied with. The cost of cleaning depends on the size of the pitch and the degree of soiling of the surface. Please do not hesitate to contact us for a quotation.

### RESTORE OPTIMAL TURF QUALITY QUICKLY AND EASILY

The application is effective quickly and without long exposure times. Polytan ClearTurf M1 concentrate is diluted with water and then sprayed directly onto the pitch with our special maintenance unit. After a short exposure time, the hockey turf can

cleaned with ClearTurf M1